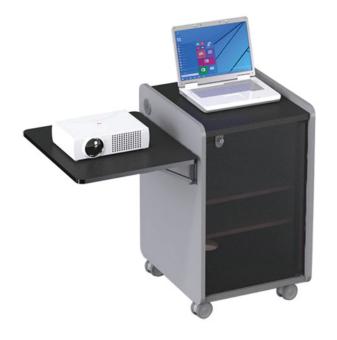

**103420** is an excellent choice in a roll-about multimedia cart for your smaller peripherals.

This multi-purpose cart is great for items such as computer monitors, LCD projectors, overhead projectors and laptops. Optional CUB3 round cable well fits existing grommets (no custom cuts needed)

## **Standard Features**

- Rear door for easy access to equipment stored inside
- Two (2) adjustable interior shelves
- Five (5) rear panel cable access ports
- Tinted locking acrylic door
- Folding side shelf. It can be installed on either side
- Heavy duty casters (2 locking)
- Black (BKL) & Storm grey (STL) combo laminate finish
- Ships assembled