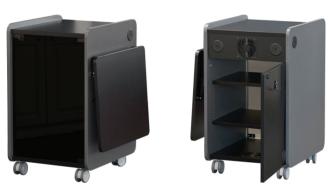

## **Standard Features**

- Rear door for easy access to equipment stored inside
- Two (2) adjustable interior shelves
- Five (5) rear panel cable access ports
- Tinted locking acrylic door
- Folding side shelf. It can be installed on either side
- Heavy duty casters (2 locking)
- Black (BKL) & Storm grey (STL) combo laminate finish
- Ships assembled