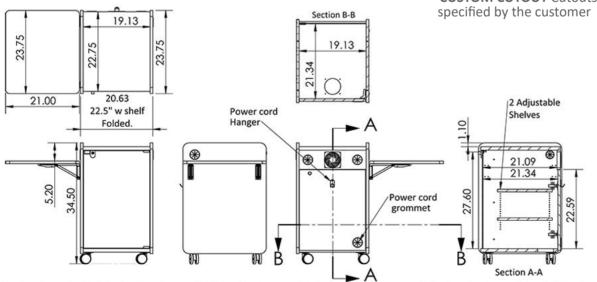

## **Specifications**

Model: 103420 Width: 22.5 - 41.75"

**Depth:** 24" **Height:** 34.5"

Finish: Black (BKL) & Storm grey

(STL) combo

The information contained in this drawing is the sole property of Audio Visual Furniture International. Any reproduction in part or as a whole without the written permission of Audio Visual Furniture International is prohibited. We can build or modify stock configurations to suit customer specifications. Please contact us to discuss how this service can help meet your needs. Some quantity restrictions may apply. Specification subject to change without notice. Computers, cameras, monitors, etc. are shown to illustrate product usage and are not included unless otherwise noted.